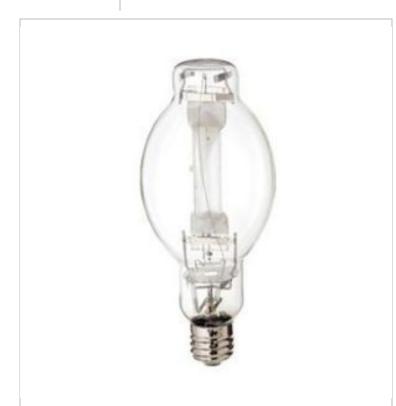

## SATCO' NUVO

General

Project Name

Location

Prepared By

| Status                 | Discontinued                  |
|------------------------|-------------------------------|
| Watts                  | 750W                          |
| Shape                  | BT37                          |
| Base                   | Mogul Extended                |
| ANSI Base              | EX39                          |
| Finish                 | Clear                         |
| CCT (Kelvin)           | 4000K                         |
| Temperature            | Cool White                    |
| CRI                    | 60+                           |
| Lumens                 | 80000L                        |
| Beam Spread            | 360                           |
| Hours Rated            | 16000                         |
| Operating Position     | BU +/- 90                     |
| Product Category       | Metal Halide                  |
| Technology             | HID                           |
| Electrical             |                               |
| Start Method           | Pulse Start                   |
| Physical               |                               |
| MOL                    | 11.5                          |
| MOD                    | 4.63                          |
| Lensed                 | Lensed Lamp                   |
| Additional Information |                               |
| Warranty               | 3-Years                       |
| Compliance             |                               |
| California Status      | Lawful for sale in California |
| Title 20 / 24 Status   | Lawful for sale               |
| California Prop 65     | Lead                          |
| Colorado Status        | Lawful for sale               |
| Hawaii Status          | Lawful for sale               |
| Nevada Status          | Lawful for sale               |
| Washington Status      | Lawful for sale               |
| RoHS Compliant         | Yes                           |
| SDS Sheet              |                               |

**SATCO S4390** MS750/PS/BU-HOR/BT37 64787

Notes