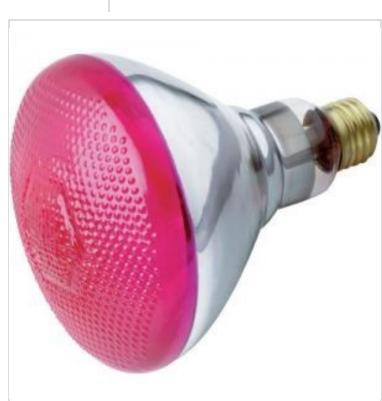

## SATCO NUVO

Project Name

Prepared By

| General                |                               |
|------------------------|-------------------------------|
| Status                 | Active                        |
| Watts                  | 100W                          |
| Volts                  | 120V                          |
| Shape                  | BR38                          |
| Filament               | CC-9                          |
| Base                   | Medium                        |
| ANSI Base              | E26                           |
| Finish                 | Pink                          |
| Beam Spread            | 110                           |
| Dimmable               | Yes-Dimmable                  |
| Hours Rated            | 2000                          |
| Product Category       | Reflector                     |
| Technology             | Incandescent                  |
| Physical               |                               |
| MOL                    | 5.31                          |
| MOD                    | 4.75                          |
| Housing Color          | Silver                        |
| Additional Information |                               |
| Specification Note     | Wavelength: 380-2400nm        |
| Compliance             |                               |
| California Status      | Lawful for sale in California |
| Title 20 / 24 Status   | Lawful for sale               |
| California Prop 65     | Lead                          |
| Colorado Status        | Lawful for sale               |
| Hawaii Status          | Lawful for sale               |
| Nevada Status          | Lawful for sale               |
| Vermont Status         | Lawful for sale               |
| Washington Status      | Lawful for sale               |
| RoHS Compliant         | Yes                           |
|                        |                               |

Incandescent\_Lamp

**SATCO S4429** 100W BR-38 PINK 120V.

Notes

[www] 08-25-2025 01-29-10

SDS Sheet