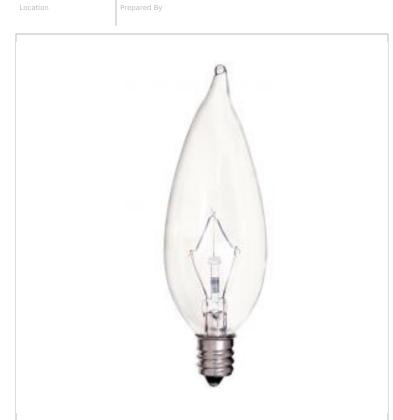

## SATCO NUVO

Gene

Project Name

| General              |                               |
|----------------------|-------------------------------|
| Status               | Active                        |
| Watts                | 25W                           |
| Volts                | 120V                          |
| Shape                | CA9.5                         |
| Lumens               | 212L                          |
| Base                 | Candelabra                    |
| Filament             | CC-2V                         |
| ANSI Base            | E12                           |
| Finish               | Clear                         |
| CCT (Kelvin)         | 2700K                         |
| Temperature          | Warm White                    |
| CRI                  | 100                           |
| Beam Spread          | 360                           |
| Hours Rated          | 2500                          |
| Product Category     | Candle                        |
| Technology           | Incandescent                  |
| Electrical           |                               |
| Dimmable             | Yes-Dimmable                  |
| Operating Position   | Universal                     |
| Physical             |                               |
| MOL                  | 3.94                          |
| MOD                  | 1.19                          |
| Housing Color        | None                          |
| Compliance           |                               |
| California Status    | Lawful for sale in California |
| Title 20 / 24 Status | Lawful for sale               |
| California Prop 65   | Lead                          |
| Colorado Status      | Lawful for sale               |
| Hawaii Status        | Lawful for sale               |
| Nevada Status        | Lawful for sale               |
| Vermont Status       | Lawful for sale               |
| Washington Status    | Lawful for sale               |
| RoHS Compliant       | Yes                           |
|                      |                               |

Incandescent\_Lamp

SATCO S4465 KR25CA9 1/2 KRYPTON CAND CLR.

[umm] 00.01.2025.22.00.0

SDS Sheet