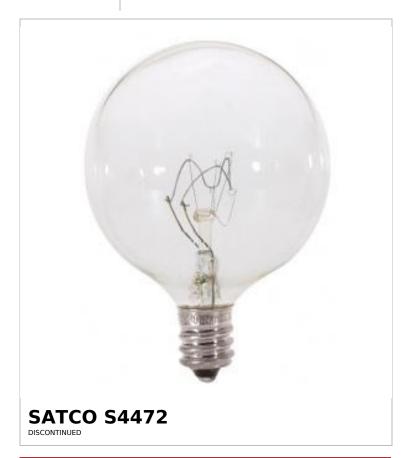

## SATCO NUVO

Project Name

Prepared By

Notes

| General                |                         |
|------------------------|-------------------------|
| Status                 | Discontinued            |
| Watts                  | 40W                     |
| Volts                  | 120V                    |
| Shape                  | G16.5                   |
| Lumens                 | 380L                    |
| Base                   | Candelabra              |
| Filament               | CC-2V                   |
| ANSI Base              | E12                     |
| Finish                 | Clear                   |
| CCT (Kelvin)           | 2700K                   |
| Temperature            | Warm White              |
| CRI                    | 100                     |
| Beam Spread            | 360                     |
| Hours Rated            | 2500                    |
| Product Category       | Candle                  |
| Technology             | Incandescent            |
| Electrical             |                         |
| Dimmable               | Yes-Dimmable            |
| Operating Position     | Universal               |
| Physical               |                         |
| MOL                    | 3                       |
| MOD                    | 2.06                    |
| Additional Information |                         |
| Warranty               | Avg. Rated Hour Limited |
| Compliance             |                         |
| Colorado Status        | Lawful for sale         |
| Hawaii Status          | Lawful for sale         |
| Nevada Status          | Lawful for sale         |
| Vermont Status         | Lawful for sale         |
| Washington Status      | Lawful for sale         |
| RoHS Compliant         | Yes                     |
| SDS Sheet              | Incandescent_Lamp       |