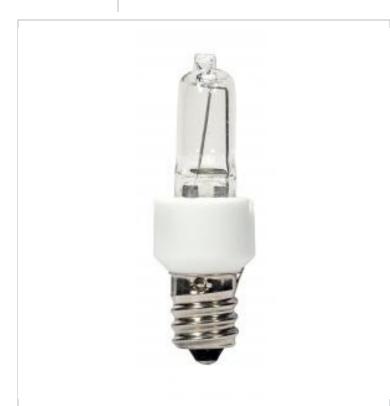

## **SATCO S4481** KX40CL/E12 KRYPTON CAND CLEAR

Notes

| Status                 | Discontinued                  |
|------------------------|-------------------------------|
| Watts                  | 40W                           |
| Volts                  | 120V                          |
| Shape                  | Т3                            |
| Filament               | CC-8                          |
| Base                   | Candelabra                    |
| ANSI Base              | E12                           |
| Finish                 | Clear                         |
| CCT (Kelvin)           | 2900K                         |
| Temperature            | Warm White                    |
| CRI                    | 100                           |
| Lumens                 | 560L                          |
| Beam Spread            | 360                           |
| Dimmable               | Yes-Dimmable                  |
| Hours Rated            | 3000                          |
| Product Category       | Xenon                         |
| Technology             | Halogen                       |
| Electrical             |                               |
| Amps                   | 0.333A                        |
| Operating Position     | Universal                     |
| Physical               |                               |
| MOL                    | 2.44                          |
| MOD                    | 0.38                          |
| Lensed                 | Lensed Lamp                   |
| Weight (lb.)           | 0.02                          |
| Additional Information |                               |
| Warranty               | Avg. Rated Hour Limited       |
| Compliance             |                               |
| Safety Listing         | Not Listed                    |
| Location Rating        | Damp                          |
| California Status      | Lawful for sale in California |
| Title 20 / 24 Status   | Lawful for sale               |
| Colorado Status        | Lawful for sale               |
| Hawaii Status          | Lawful for sale               |
| Nevada Status          | Lawful for sale               |
| Vermont Status         | Lawful for sale               |
| Washington Status      | Lawful for sale               |
| Della Centralient      | Yes                           |
| RoHS Compliant         |                               |