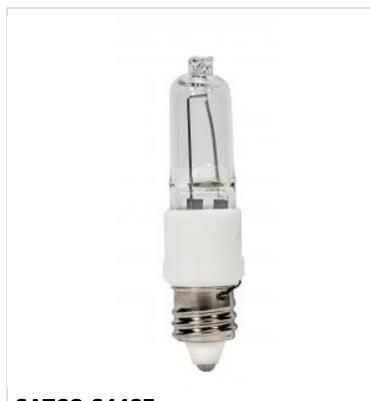

## SATCO NUVO

Project Name

\_\_\_\_\_

Prepared By

SATCO S4487 KX40CL/E11 KRYPTON MINI-CAN CL

Notes

| General              |                               |
|----------------------|-------------------------------|
| Status               | Active                        |
| Watts                | 40W                           |
| Volts                | 120V                          |
| Shape                | ТЗ                            |
| Filament             | CC-8                          |
| Base                 | Mini Candelabra               |
| ANSI Base            | E11                           |
| Finish               | Clear                         |
| CCT (Kelvin)         | 2900K                         |
| Temperature          | Warm White                    |
| CRI                  | 100                           |
| Lumens               | 560L                          |
| Beam Spread          | 360                           |
| Dimmable             | Yes-Dimmable                  |
| Hours Rated          | 3000                          |
| Product Category     | Xenon                         |
| Technology           | Halogen                       |
| Electrical           |                               |
| Amps                 | 0.333A                        |
| Operating Position   | Universal                     |
| Physical             |                               |
| MOL                  | 2.31                          |
| MOD                  | 0.38                          |
| Lensed               | Lensed Lamp                   |
| Housing Color        | White                         |
| Compliance           |                               |
| Safety Listing       | Not Listed                    |
| Location Rating      | Damp                          |
| California Status    | Lawful for sale in California |
| Title 20 / 24 Status | Lawful for sale               |
| California Prop 65   | Lead                          |
| Colorado Status      | Lawful for sale               |
| Hawaii Status        | Lawful for sale               |
| Nevada Status        | Lawful for sale               |
| Vermont Status       | Lawful for sale               |
| Washington Status    | Lawful for sale               |
| RoHS Compliant       | Yes                           |
|                      |                               |