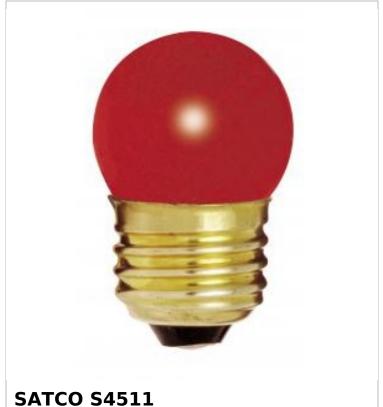

## SATCO NUVO

Project Name

Prepared By

7 1/2W S11 STD RED 1/CD

Notes

| Status           | Active       |  |
|------------------|--------------|--|
| Watts            | 7.5W         |  |
| Volts            | 120V         |  |
| Shape            | S11          |  |
| Filament         | C-7A         |  |
| Base             | Medium       |  |
| ANSI Base        | E26          |  |
| Finish           | Ceramic Red  |  |
| Beam Spread      | 360          |  |
| Dimmable         | Yes-Dimmable |  |
| Hours Rated      | 2500         |  |
| Product Category | Sign         |  |
| Technology       | Incandescent |  |