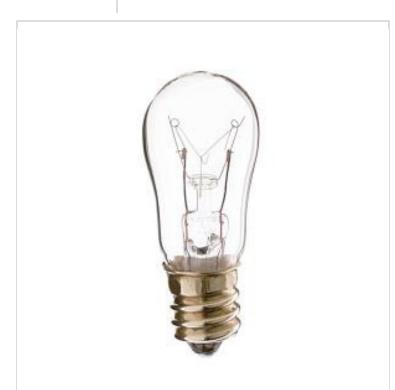

## SATCO NUVO

Project Name

Location

Prepared By

| Status                          | Active                             |
|---------------------------------|------------------------------------|
| Watts                           | 6W                                 |
| Volts                           | 6V                                 |
| Shape                           | 56                                 |
| Filament                        | C-6                                |
| Base                            | Candelabra                         |
| ANSI Base                       | E12                                |
| Finish                          | Clear                              |
| CCT (Kelvin)                    | 2700К                              |
| Temperature                     | Warm White                         |
| CRI                             | 100                                |
| Lumens                          | 40L                                |
| Beam Spread                     | 360                                |
| Dimmable                        | Yes-Dimmable                       |
| Hours Rated                     | 1500                               |
| Product Category                | Sign                               |
| Technology                      | Incandescent                       |
| Physical                        |                                    |
| MOL                             | 1.88                               |
| MOD                             | 7.5                                |
| Housing Color                   | None                               |
| Compliance                      |                                    |
| California Status               | Lawful for sale in California      |
| Title 20 / 24 Status            | Lawful for sale                    |
| California Prop 65              | Lead                               |
| Colorado Status                 | Lawful for sale                    |
| Hawaii Status                   | Lawful for sale                    |
|                                 | Lawful for sale                    |
| Nevada Status                   |                                    |
| Nevada Status<br>Vermont Status | Lawful for sale                    |
|                                 | Lawful for sale<br>Lawful for sale |