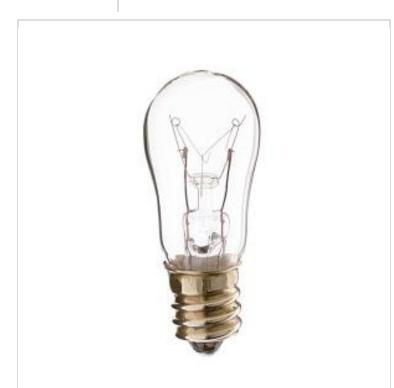

## SATCO NUVO

General

Project Name

Location

Prepared By

| Status                              | Active                        |
|-------------------------------------|-------------------------------|
| Watts                               | 6W                            |
| Volts                               | 24V                           |
| Shape                               | S6                            |
| Filament                            | C-6                           |
| Base                                | Candelabra                    |
| ANSI Base                           | E12                           |
| Finish                              | Clear                         |
| CCT (Kelvin)                        | 2700K                         |
| Temperature                         | Warm White                    |
| CRI                                 | 100                           |
| Lumens                              | 40L                           |
| Beam Spread                         | 360                           |
| Dimmable                            | Yes-Dimmable                  |
| Hours Rated                         | 1500                          |
| Product Category                    | Sign                          |
| Technology                          | Incandescent                  |
| Physical                            |                               |
| MOL                                 | 1.88                          |
| MOD                                 | 7.5                           |
| Housing Color                       | None                          |
| Weight (lb.)                        | 0.09                          |
| Compliance                          |                               |
| California Status                   | Lawful for sale in California |
| Title 20 / 24 Status                | Lawful for sale               |
| California Prop 65                  | Lead                          |
| Colorado Status                     | Lawful for sale               |
| Hawaii Status                       | Lawful for sale               |
| Nevada Status                       | Lawful for sale               |
| Vermont Status                      | Lawful for sale               |
|                                     |                               |
| Washington Status                   | Lawful for sale               |
| Washington Status<br>RoHS Compliant | Lawful for sale               |

SATCO S4570 656/E12/24V CAND CLEAR

Notes

[ummi] 00 44 0005 00 55 5