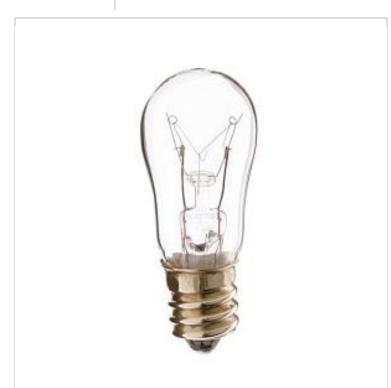

## SATCO NUVO

Gon

Project Name

Location

Prepared By

| Status                              | Active                        |
|-------------------------------------|-------------------------------|
| Watts                               | 6W                            |
| Volts                               | 48V                           |
| Shape                               | S6                            |
| Filament                            | C-6                           |
| Base                                | Candelabra                    |
| ANSI Base                           | E12                           |
| Finish                              | Clear                         |
| CCT (Kelvin)                        | 2700K                         |
| Temperature                         | Warm White                    |
| CRI                                 | 100                           |
| Lumens                              | 40L                           |
| Beam Spread                         | 360                           |
| Dimmable                            | Yes-Dimmable                  |
| Hours Rated                         | 1500                          |
| Product Category                    | Sign                          |
| Technology                          | Incandescent                  |
| Physical                            |                               |
| MOL                                 | 1.88                          |
| MOD                                 | 7.5                           |
| Housing Color                       | None                          |
| Compliance                          |                               |
| California Status                   | Lawful for sale in California |
| Title 20 / 24 Status                | Lawful for sale               |
| California Prop 65                  | Lead                          |
| Colorado Status                     | Lawful for sale               |
| Hawaii Status                       | Lawful for sale               |
| Nevada Status                       | Lawful for sale               |
| Vermont Status                      | Lawful for sale               |
|                                     | Lawful for sale               |
| Washington Status                   |                               |
| Washington Status<br>RoHS Compliant | Yes                           |

SATCO S4571 656/E12/48V CAND CLEAR

Notes