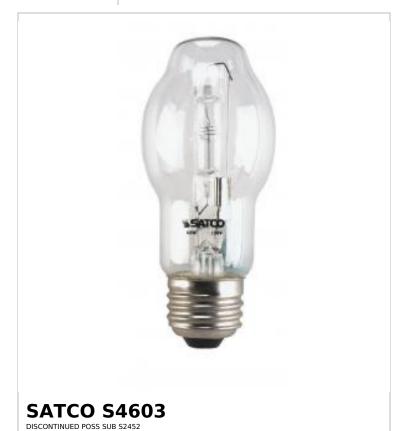

## SATCO NUVO

Project Name

ocation Prepared By

Notes

www1 09-09-2025 21:52:4

SDS Sheet

| General              |                 |
|----------------------|-----------------|
| Status               | Discontinued    |
| Watts                | 60W             |
| Volts                | 120V            |
| Shape                | BT15            |
| Base                 | Medium          |
| ANSI Base            | E26             |
| Finish               | Clear           |
| CCT (Kelvin)         | 2900K           |
| Temperature          | Warm White      |
| CRI                  | 100             |
| Lumens               | 600L            |
| Beam Spread          | 360             |
| Dimmable             | Yes-Dimmable    |
| Hours Rated          | 3000            |
| Product Category     | Туре А          |
| Technology           | Halogen         |
| Electrical           |                 |
| Amps                 | 0.500A          |
| Operating Position   | Universal       |
| Physical             |                 |
| MOL                  | 4               |
| MOD                  | 1.88            |
| Lensed               | Lensed Lamp     |
| Compliance           |                 |
| California Status    | Non-Compliant   |
| Title 20 / 24 Status | Non-Compliant   |
| Colorado Status      | Lawful for sale |
| Hawaii Status        | Lawful for sale |
| Nevada Status        | Lawful for sale |
| Vermont Status       | Lawful for sale |
| Washington Status    | Lawful for sale |
| RoHS Compliant       | Yes             |
|                      |                 |