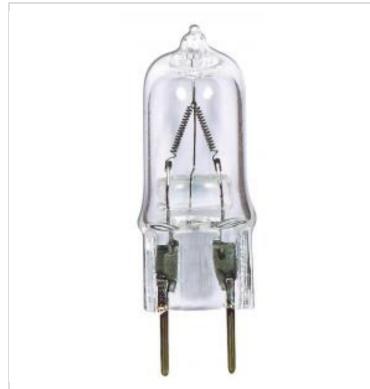

## SATCO NUVO

Project Name

Location

Prepared By

SATCO S4610 20JCD G8 120V SHORT 35MM

Notes

| Status               | Active                                 |
|----------------------|----------------------------------------|
| Watts                | 20W                                    |
| Volts                | 120V                                   |
| Shape                | Τ4                                     |
| Filament             | CC-2V                                  |
| Base                 | Bi Pin G8                              |
| ANSI Base            | G8                                     |
| Finish               | Clear                                  |
| CCT (Kelvin)         | 2900K                                  |
| Temperature          | Warm White                             |
| CRI                  | 100                                    |
| Lumens               | 180L                                   |
| Beam Spread          | 360                                    |
| Dimmable             | Yes-Dimmable                           |
| Hours Rated          | 2000                                   |
| Product Category     | Bi-Pin                                 |
| Technology           | Halogen                                |
| Electrical           |                                        |
| Amps                 | 0.167A                                 |
| Operating Position   | Universal                              |
| Physical             |                                        |
| MOL                  | 1.81                                   |
| MOD                  | 0.5                                    |
| Lensed               | Lensed Lamp                            |
| Housing Color        | None                                   |
| Weight (lb.)         | 0.01                                   |
| Compliance           |                                        |
| Safety Listing       | Not Listed                             |
| Location Rating      | Damp                                   |
| California Status    | Lawful for sale in California          |
| Title 20 / 24 Status | Lawful for sale                        |
| California Prop 65   | Lead                                   |
| Colorado Status      | Lawful for sale                        |
| Hawaii Status        | Lawful for sale                        |
| Nevada Status        | Lawful for sale                        |
| Vermont Status       | Lawful for sale                        |
| Washington Status    | Lawful for sale                        |
| RoHS Compliant       | Yes                                    |
| SDS Sheet            | Halogen_Double_Ended_or_Pin_Based_Lamp |