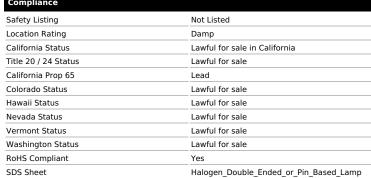

## SATCO NUVO

Project Name

ocation Prepared By

Notes

vwl 09-09-2025 21:52:

| General              |                               |
|----------------------|-------------------------------|
| Status               | Active                        |
| Watts                | 25W                           |
| Volts                | 120V                          |
| Shape                | T4                            |
| Filament             | CC-2V                         |
| Base                 | Bi Pin G8                     |
| ANSI Base            | G8                            |
| Finish               | Clear                         |
| CCT (Kelvin)         | 2900K                         |
| Temperature          | Warm White                    |
| CRI                  | 100                           |
| Lumens               | 210L                          |
| Beam Spread          | 360                           |
| Dimmable             | Yes-Dimmable                  |
| Hours Rated          | 2000                          |
| Product Category     | Bi-Pin                        |
| Technology           | Halogen                       |
| Electrical           |                               |
| Amps                 | 0.208A                        |
| Operating Position   | Universal                     |
| Physical             |                               |
| MOL                  | 1.81                          |
| MOD                  | 0.5                           |
| Lensed               | Lensed Lamp                   |
| Housing Color        | None                          |
| Weight (lb.)         | 0.01                          |
| Compliance           |                               |
| Safety Listing       | Not Listed                    |
| Location Rating      | Damp                          |
| California Status    | Lawful for sale in California |
| Title 20 / 24 Status | Lawful for sale               |
| California Prop 65   | Load                          |