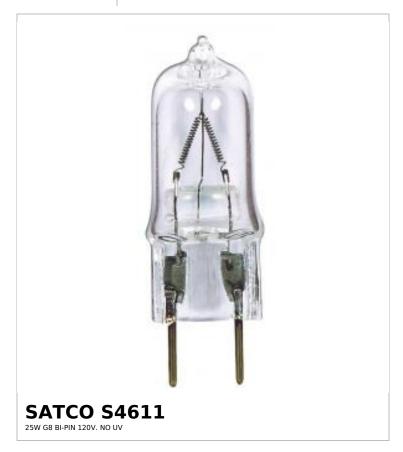

## SATCO NUVO

Project Name

ocation Prepared By

Notes

vwl 09-09-2025 21:52:

| General              |                               |
|----------------------|-------------------------------|
| Status               | Active                        |
| Watts                | 25W                           |
| Volts                | 120V                          |
| Shape                | T4                            |
| Filament             | CC-2V                         |
| Base                 | Bi Pin G8                     |
| ANSI Base            | G8                            |
| Finish               | Clear                         |
| CCT (Kelvin)         | 2900K                         |
| Temperature          | Warm White                    |
| CRI                  | 100                           |
| Lumens               | 210L                          |
| Beam Spread          | 360                           |
| Dimmable             | Yes-Dimmable                  |
| Hours Rated          | 2000                          |
| Product Category     | Bi-Pin                        |
| Technology           | Halogen                       |
| Electrical           |                               |
| Amps                 | 0.208A                        |
| Operating Position   | Universal                     |
| Physical             |                               |
| MOL                  | 1.81                          |
| MOD                  | 0.5                           |
| Lensed               | Lensed Lamp                   |
| Housing Color        | None                          |
| Weight (lb.)         | 0.01                          |
| Compliance           |                               |
| Safety Listing       | Not Listed                    |
| Location Rating      | Damp                          |
| California Status    | Lawful for sale in California |
| Title 20 / 24 Status | Lawful for sale               |
| California Prop 65   | Load                          |