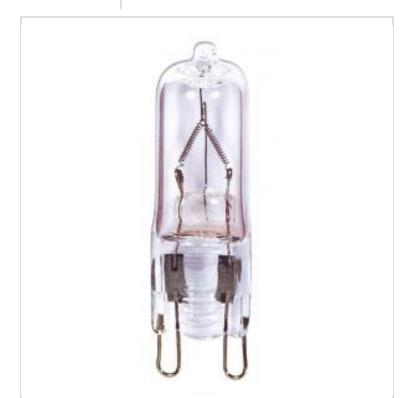

## **SATCO S4614** 20W G9 DOUBLE LOOP 120V.

Notes

| General              |                                        |
|----------------------|----------------------------------------|
| Status               | Active                                 |
| Watts                | 20W                                    |
| Volts                | 120V                                   |
| Shape                | T4                                     |
| Filament             | CC-2V                                  |
| Base                 | G9 Double Loop                         |
| ANSI Base            | G9                                     |
| Finish               | Clear                                  |
| CCT (Kelvin)         | 2900K                                  |
| Temperature          | Warm White                             |
| CRI                  | 100                                    |
| Lumens               | 200L                                   |
| Beam Spread          | 360                                    |
| Dimmable             | Yes-Dimmable                           |
| Hours Rated          | 2000                                   |
| Product Category     | Bi-Pin                                 |
| Technology           | Halogen                                |
| Electrical           |                                        |
| Amps                 | 0.167A                                 |
| Operating Position   | Universal                              |
| Physical             |                                        |
| MOL                  | 1.56                                   |
| MOD                  | 0.5                                    |
| Lensed               | Lensed Lamp                            |
| Housing Color        | None                                   |
| Weight (lb.)         | 0.01                                   |
| Compliance           |                                        |
| Safety Listing       | Not Listed                             |
| Location Rating      | Damp                                   |
| California Status    | Lawful for sale in California          |
| Title 20 / 24 Status | Lawful for sale                        |
| California Prop 65   | Lead                                   |
| Colorado Status      | Lawful for sale                        |
| Hawaii Status        | Lawful for sale                        |
| Nevada Status        | Lawful for sale                        |
| Vermont Status       | Lawful for sale                        |
| Washington Status    | Lawful for sale                        |
| RoHS Compliant       | Yes                                    |
| SDS Sheet            | Halogen_Double_Ended_or_Pin_Based_Lamp |