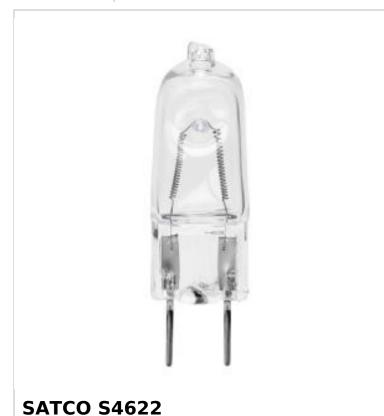

## SATCO NUVO

Project Name

ocation Prepared By

Notes

100T4Q/CL G8 BI-PIN 120V

| General            |                               |
|--------------------|-------------------------------|
| Status             | Active                        |
| Watts              | 100W                          |
| Volts              | 120V                          |
| Shape              |                               |
| Filament           | CC-8                          |
| Base               | Bi Pin G8                     |
| ANSI Base          | G8                            |
| Finish             | Clear                         |
| CCT (Kelvin)       | 2900К                         |
| Temperature        | Warm White                    |
| CRI                | 100                           |
| Lumens             | 1700L                         |
| Beam Spread        | 360                           |
| Dimmable           | Yes-Dimmable                  |
| Hours Rated        | 2000                          |
| Product Category   | Bi-Pin                        |
| Technology         | Halogen                       |
| Electrical         |                               |
| Amps               | 0.833A                        |
| Operating Position | Universal                     |
| Physical           |                               |
| MOL                | 2.28                          |
| MOD                | 0.5                           |
| Lensed             | Lensed Lamp                   |
| Housing Color      | None                          |
| Weight (lb.)       | 0.01                          |
| Compliance         |                               |
| Safety Listing     | Not Listed                    |
| Location Rating    | Damp                          |
| California Status  | Lawful for sale in California |