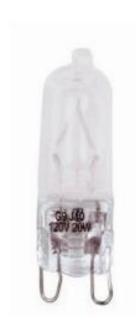

## SATCO NUVO

Project Name

ocation Prepared By

**SATCO S4639** 

20W G9 FR DOUBLE LOOP 120V

Notes

w1 06-02-2025 00:44:12

| General              |                               |
|----------------------|-------------------------------|
| Status               | Discontinued                  |
| Watts                | 20W                           |
| Volts                | 120V                          |
| Shape                | T4                            |
| Filament             | CC-2V                         |
| Base                 | G9 Double Loop                |
| ANSI Base            | G9                            |
| Finish               | Frost                         |
| CCT (Kelvin)         | 2900K                         |
| Temperature          | Warm White                    |
| CRI                  | 100                           |
| Lumens               | 200L                          |
| Beam Spread          | 360                           |
| Dimmable             | Yes-Dimmable                  |
| Hours Rated          | 2000                          |
| Product Category     | Bi-Pin                        |
| Technology           | Halogen                       |
| Electrical           |                               |
| Amps                 | 0.167A                        |
| Operating Position   | Universal                     |
| Physical             |                               |
| MOL                  | 1.56                          |
| MOD                  | 0.5                           |
| Lensed               | Lensed Lamp                   |
| Compliance           |                               |
| Safety Listing       | Not Listed                    |
| Location Rating      | Damp                          |
| California Status    | Lawful for sale in California |
| Title 20 / 24 Status | Lawful for sale               |
| California Prop 65   | Lead                          |