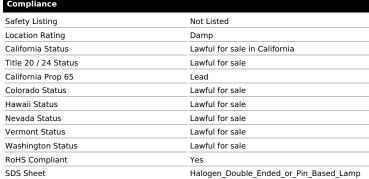

## SATCO NUVO

Project Name

ocation Prepared By

**SATCO S4639** 

20W G9 FR DOUBLE LOOP 120V

Notes

w1 06-02-2025 00:44:12

| General              |                               |
|----------------------|-------------------------------|
| Status               | Discontinued                  |
| Watts                | 20W                           |
| Volts                | 120V                          |
| Shape                | T4                            |
| Filament             | CC-2V                         |
| Base                 | G9 Double Loop                |
| ANSI Base            | G9                            |
| Finish               | Frost                         |
| CCT (Kelvin)         | 2900K                         |
| Temperature          | Warm White                    |
| CRI                  | 100                           |
| Lumens               | 200L                          |
| Beam Spread          | 360                           |
| Dimmable             | Yes-Dimmable                  |
| Hours Rated          | 2000                          |
| Product Category     | Bi-Pin                        |
| Technology           | Halogen                       |
| Electrical           |                               |
| Amps                 | 0.167A                        |
| Operating Position   | Universal                     |
| Physical             |                               |
| MOL                  | 1.56                          |
| MOD                  | 0.5                           |
| Lensed               | Lensed Lamp                   |
| Compliance           |                               |
| Safety Listing       | Not Listed                    |
| Location Rating      | Damp                          |
| California Status    | Lawful for sale in California |
| Title 20 / 24 Status | Lawful for sale               |
| California Prop 65   | Lead                          |