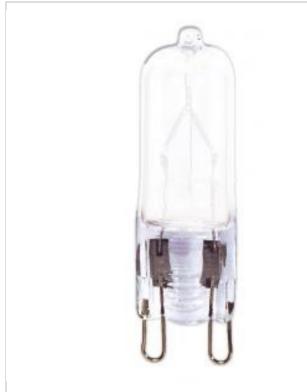

## SATCO NUVO

Project Name

ocation Prepared By

**SATCO S4647** 

40W G9 FR DOUBLE LOOP 120V

Notes

| General              |                               |
|----------------------|-------------------------------|
| Status               | Active                        |
| Watts                | 40W                           |
| Volts                | 120V                          |
| Shape                |                               |
| Filament             | CC-2V                         |
| Base                 | G9 Double Loop                |
| ANSI Base            |                               |
| Finish               | Frost                         |
| CCT (Kelvin)         | 2900K                         |
| Temperature          | Warm White                    |
| CRI                  | 100                           |
| Lumens               | 450L                          |
| Beam Spread          | 360                           |
| Dimmable             | Yes-Dimmable                  |
| Hours Rated          | 2000                          |
| Product Category     | Bi-Pin                        |
| Technology           | Halogen                       |
| Electrical           |                               |
| Amps                 | 0.333A                        |
| Operating Position   | Universal                     |
| Physical             |                               |
| MOL                  | 1.56                          |
| MOD                  | 0.5                           |
| Lensed               | Lensed Lamp                   |
| Housing Color        | None                          |
| Weight (lb.)         | 0.01                          |
| Compliance           |                               |
| Safety Listing       | Not Listed                    |
| Location Rating      | Damp                          |
| California Status    | Lawful for sale in California |
| Title 20 / 24 Status | Lawful for sale               |
| 0.116 1. 0. 05       |                               |