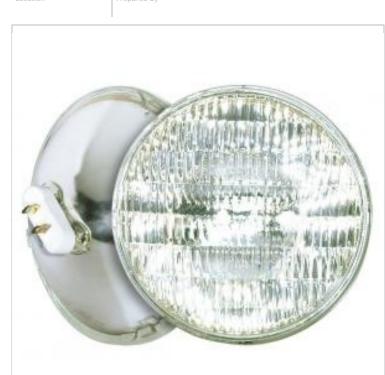

## SATCO NUVO

General

Project Name

Prepared By

| SATCO               | S4672 |
|---------------------|-------|
| 1000PAR64Q/MFL 120V |       |

## Notes

| Status               | Active                        |
|----------------------|-------------------------------|
| Watts                | 1000W                         |
|                      |                               |
| Volts                | 120V                          |
| Shape                | PAR64                         |
| Filament             | CC-6                          |
| Base                 | Mogul End Prong               |
| ANSI Base            | GX16d                         |
| Finish               | Clear                         |
| CCT (Kelvin)         | 2950K                         |
| CRI                  | 100                           |
| Lumens               | 19400L                        |
| Beam Spread          | 30                            |
| Dimmable             | Yes-Dimmable                  |
| Hours Rated          | 4000                          |
| Product Category     | Sealed Beam                   |
| Technology           | Halogen                       |
| Electrical           |                               |
| Amps                 | 8.333A                        |
| Spot Type            | MFL - Medium Flood            |
| CBCP                 | 82000                         |
| Physical             |                               |
| MOL                  | 6                             |
| MOD                  | 8                             |
| Lensed               | Lensed Lamp                   |
| Compliance           |                               |
| California Status    | Lawful for sale in California |
| Title 20 / 24 Status | Lawful for sale               |
| California Prop 65   | Lead                          |
| Colorado Status      | Lawful for sale               |
| Hawaii Status        | Lawful for sale               |
| Nevada Status        | Lawful for sale               |
| Vermont Status       | Lawful for sale               |
| Washington Status    | Lawful for sale               |
| RoHS Compliant       | Yes                           |
| · ·                  |                               |