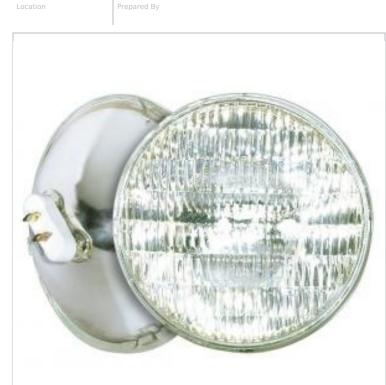

## SATCO NUVO

General

Status

Project Name

Dura

**SATCO S4673** 1000PAR64Q/WFL 120V. 56208

Notes

Watts 1000W Volts 120V PAR64 Shape Filament CC-6 Base Mogul End Prong ANSI Base GX16d Clear Finish CCT (Kelvin) 2950K CRI 100 19400L Lumens Beam Spread 60 Dimmable Yes-Dimmable Hours Rated 4000 Product Category Sealed Beam Technology Halogen Electrical Amps 8.333A WFL - Wide Flood Spot Type 23000 CBCP Physical MOL 6 MOD 8 Lensed Lensed Lamp Compliance California Status Lawful for sale in California Title 20 / 24 Status Lawful for sale California Prop 65 Lead Lawful for sale Colorado Status Hawaii Status Lawful for sale Nevada Status Lawful for sale Vermont Status Lawful for sale Washington Status Lawful for sale