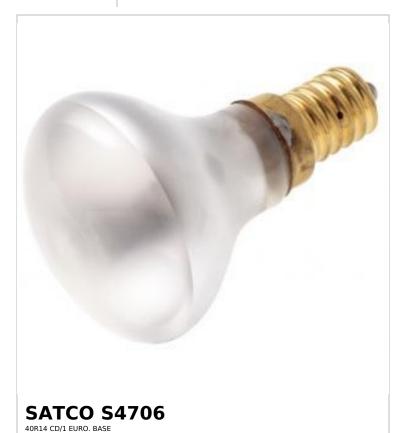

## SATCO NUVO

Project Name

ocation Prepared By

Notes

www1 06-05-2025 02:33:1

SDS Sheet

| General          |                       |
|------------------|-----------------------|
| Status           | Active                |
| Watts            | 40W                   |
| Volts            | 130V                  |
| Shape            | R14                   |
| Filament         | CC-2V                 |
| Base             | European Intermediate |
| ANSI Base        | E14                   |
| Finish           | Frost                 |
| CCT (Kelvin)     | 2700K                 |
| Temperature      | Warm White            |
| CRI              | 100                   |
| Lumens           | 280L                  |
| Dimmable         | Yes-Dimmable          |
| Hours Rated      | 1500                  |
| Product Category | Reflector             |
| Technology       | Incandescent          |
| Physical         |                       |
| MOL              | 2.63                  |
| MOD              | 1.75                  |
| Housing Color    | Frost                 |
| Compliance       |                       |