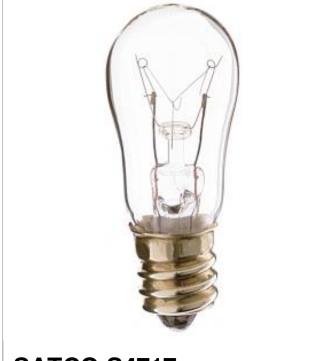

## SATCO' NUVO

Project Name

Location

Prepared By

SATCO S4717 656 CAND CLEAR 130V 2/CD

Notes

General Status Active Watts 6W 130V Volts Shape S6 Filament C-7A Base Candelabra ANSI Base E12 Finish Clear CCT (Kelvin) 2700K Temperature Warm White CRI 100 Lumens 30L Beam Spread 360 Dimmable Yes-Dimmable Hours Rated 2500 Lamp Type Sign Technology Incandescent Physical MOL 1.88 MOD 0.75 Additional Information Warranty Avg. Rated Hour Limited Compliance No Energy Star CA T20 / T24 Rationale Exempt - Base Not Regulated California Status Lawful for sale in California Title 20 / 24 Status Lawful for sale Colorado Status Lawful for sale Hawaii Status Lawful for sale Lawful for sale Nevada Status Washington Status Lawful for sale Vermont Status Lawful for sale **RoHS** Compliant Yes SDS Sheet Incandescent\_Lamp