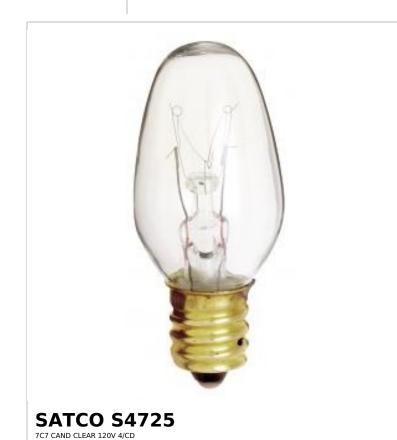

## SATCO NUVO

General

Project Name

Location

Prepared By

| General              |                               |
|----------------------|-------------------------------|
| Status               | Active                        |
| Watts                | 7W                            |
| Volts                | 120V                          |
| Shape                | C7                            |
| Lumens               | 35L                           |
| Base                 | Candelabra                    |
| Filament             | C-7A                          |
| ANSI Base            | E12                           |
| Finish               | Clear                         |
| CCT (Kelvin)         | 2700K                         |
| Temperature          | Warm White                    |
| CRI                  | 100                           |
| Beam Spread          | 360                           |
| Hours Rated          | 3000                          |
| Product Category     | Candle                        |
| Technology           | Incandescent                  |
| Electrical           |                               |
| Dimmable             | Yes-Dimmable                  |
| Operating Position   | Universal                     |
| Physical             |                               |
| MOL                  | 2.13                          |
| MOD                  | 0.88                          |
| Housing Color        | None                          |
| Compliance           |                               |
| California Status    | Lawful for sale in California |
| Title 20 / 24 Status | Lawful for sale               |
| California Prop 65   | Lead                          |
| Colorado Status      | Lawful for sale               |
| Hawaii Status        | Lawful for sale               |
| Nevada Status        | Lawful for sale               |
| Vermont Status       | Lawful for sale               |
| Washington Status    | Lawful for sale               |
| RoHS Compliant       | Yes                           |
| SDS Sheet            | Incandescent_Lamp             |
|                      |                               |