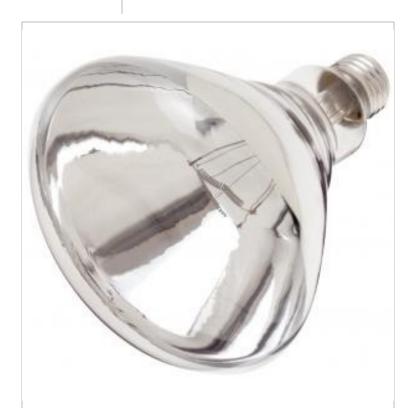

## SATCO' NUVO

General

Project Name

ocation

Prepared By

| Status                 | Active                        |
|------------------------|-------------------------------|
| Watts                  | 125W                          |
| Volts                  | 120V                          |
| Shape                  | R40                           |
| Filament               | C-11                          |
| Base                   | Medium                        |
| ANSI Base              | E26                           |
| Finish                 | Clear Heat                    |
| CCT (Kelvin)           | 2700К                         |
| Temperature            | Warm White                    |
| CRI                    | 100                           |
| Dimmable               | Yes-Dimmable                  |
| Hours Rated            | 6000                          |
| Product Category       | Reflector                     |
| Technology             | Incandescent                  |
| Physical               |                               |
| MOL                    | 6.5                           |
| MOL                    | 5                             |
|                        | 5<br>Silver                   |
| Housing Color          |                               |
| Additional Information |                               |
| Shatter-Proof Type     | Shatterproof - Teflon Coated  |
| Compliance             |                               |
| California Status      | Lawful for sale in California |
| Title 20 / 24 Status   | Lawful for sale               |
| California Prop 65     | Lead                          |
| Colorado Status        | Lawful for sale               |
| Hawaii Status          | Lawful for sale               |
| Nevada Status          | Lawful for sale               |
| Vermont Status         | Lawful for sale               |
| Washington Status      | Lawful for sale               |
| RoHS Compliant         | Yes                           |
| SDS Sheet              | Incandescent_Lamp             |
|                        |                               |