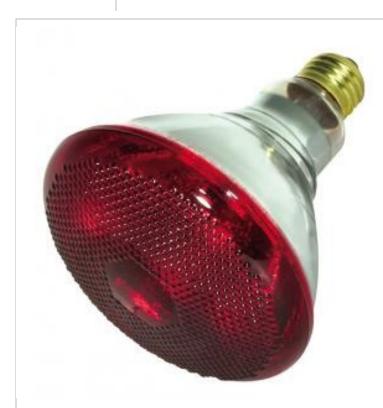

## SATCO NUVO

Project Name

ocation

Prepared By

**SATCO S4751** 175BR38 HEAT RED

Notes

| General                |                               |
|------------------------|-------------------------------|
| Status                 | Active                        |
| Watts                  | 175W                          |
| Volts                  | 120V                          |
| Shape                  | BR38                          |
| Filament               | C-9                           |
| Base                   | Medium                        |
| ANSI Base              | E26                           |
| Finish                 | Red Heat                      |
| Dimmable               | Yes-Dimmable                  |
| Hours Rated            | 5000                          |
| Product Category       | Reflector                     |
| Technology             | Incandescent                  |
| Physical               |                               |
| MOL                    | 5.31                          |
| MOD                    | 4.75                          |
| Housing Color          | Silver                        |
| Additional Information |                               |
| Specification Note     | Wavelength: 380-2400nm        |
| Compliance             |                               |
| California Status      | Lawful for sale in California |
| Title 20 / 24 Status   | Lawful for sale               |
| California Prop 65     | Lead                          |
| Colorado Status        | Lawful for sale               |
| Hawaii Status          | Lawful for sale               |
| Nevada Status          | Lawful for sale               |
| Vermont Status         | Lawful for sale               |
| Washington Status      | Lawful for sale               |
| RoHS Compliant         | Yes                           |
|                        |                               |