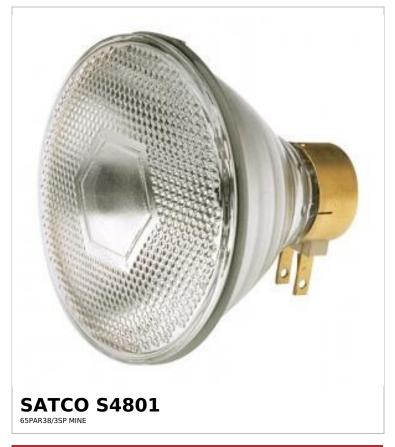

## SATCO NUVO

Project Name

ocation

Prepared By

Notes

www1 08-25-2025 01:28:28

| General              |                               |  |
|----------------------|-------------------------------|--|
| Status               | Active                        |  |
| Watts                | 65W                           |  |
| Volts                | 120V                          |  |
| Shape                | PAR38                         |  |
| Filament             | CC-6                          |  |
| Base                 | Medium Side Prong             |  |
| ANSI Base            | MSPG                          |  |
| Finish               | Clear                         |  |
| CCT (Kelvin)         | 2700K                         |  |
| Temperature          | Warm White                    |  |
| CRI                  | 100                           |  |
| Lumens               | 765L                          |  |
| Dimmable             | Yes-Dimmable                  |  |
| Hours Rated          | 2000                          |  |
| Product Category     | PAR                           |  |
| Technology           | Incandescent                  |  |
| Physical             |                               |  |
| MOL                  | 4.31                          |  |
| MOD                  | 4.75                          |  |
| Compliance           |                               |  |
| California Status    | Lawful for sale in California |  |
| Title 20 / 24 Status | Lawful for sale               |  |