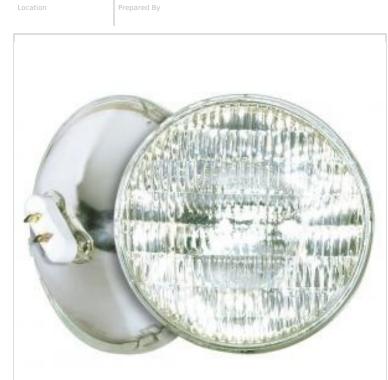

## SATCO NUVO

Project Name

| General              |                               |
|----------------------|-------------------------------|
| Status               | Active                        |
| Watts                | 300W                          |
| Volts                | 120V                          |
| Shape                | PAR56                         |
| Filament             | CC-13                         |
| Base                 | Mogul End Prong               |
| ANSI Base            | GX16d                         |
| Finish               | Clear                         |
| CCT (Kelvin)         | 2850K                         |
| CRI                  | 100                           |
| Lumens               | 3850L                         |
| Beam Spread          | 37                            |
| Dimmable             | Yes-Dimmable                  |
| Hours Rated          | 2000                          |
| Product Category     | Sealed Beam                   |
| Technology           | Incandescent                  |
| Electrical           |                               |
| CBCP                 | 11000                         |
| Start Method         | Pulse Start                   |
| Physical             |                               |
| MOL                  | 5                             |
| MOD                  | 7                             |
| Housing Color        | None                          |
| Compliance           |                               |
| California Status    | Lawful for sale in California |
| Title 20 / 24 Status | Lawful for sale               |
| California Prop 65   | Lead                          |
| Colorado Status      | Lawful for sale               |
| Hawaii Status        | Lawful for sale               |
| Nevada Status        | Lawful for sale               |
| Vermont Status       | Lawful for sale               |
| Washington Status    | Lawful for sale               |
| RoHS Compliant       | Yes                           |
| SDS Sheet            | Incandescent Lamp             |

**SATCO S4811** 300PAR56/WFL 120V 14953

Notes