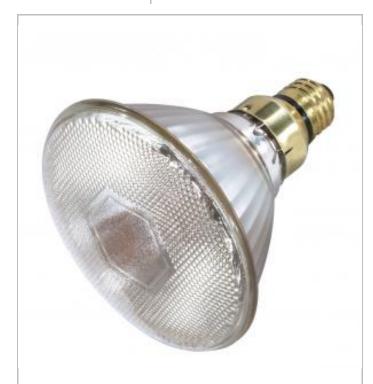

## **SATCO S4812**

CDM70PAR38/SP/4K DISCONTINUED

Notes

www] 01-15-2024 02:40:

| General                    |                         |
|----------------------------|-------------------------|
|                            | D' ' '                  |
| Status                     | Discontinued            |
| Watts                      | 70W                     |
| Shape                      | PAR38                   |
| Base                       | Medium                  |
| ANSI Base                  | E26                     |
| Finish                     | Clear                   |
| CCT (Kelvin)               | 4000K                   |
| Temperature                | Cool White              |
| CRI                        | 92                      |
| Lumens                     | 42000L                  |
| Hours Rated                | 10000                   |
| Operating Position         | Universal               |
| Lamp Type                  | Metal Halide            |
| Technology                 | HID                     |
| Electrical                 |                         |
| CBCP                       | 42000                   |
| Start Method               | Pulse Start             |
| Physical                   |                         |
| MOL                        | 5.31                    |
| MOD                        | 4.75                    |
| Lensed                     | Lensed Lamp             |
| Additional Information     |                         |
| Rated For Enclosed Fixture | No                      |
| Warranty                   | Avg. Rated Hour Limited |
| Compliance                 |                         |
| Energy Star                | No                      |