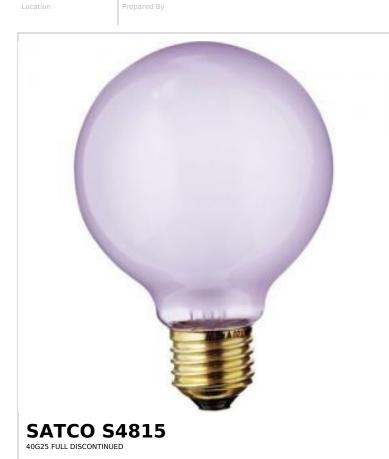

## SATCO NUVO

Project Name

| General            |                       |
|--------------------|-----------------------|
| Status             | Discontinued          |
| Watts              | 40W                   |
| Volts              | 120V                  |
| Shape              | G25                   |
| Lumens             | 320L                  |
| Base               | Medium                |
| Filament           | C-9                   |
| ANSI Base          | E26                   |
| Finish             | Frosted Full Spectrum |
| Beam Spread        | 360                   |
| Hours Rated        | 5000                  |
| Product Category   | Globe                 |
| Technology         | Incandescent          |
| Electrical         |                       |
| Dimmable           | Yes-Dimmable          |
| Operating Position | Universal             |
| Physical           |                       |
| MOL                | 4.38                  |
| MOD                | 3.13                  |
| Compliance         |                       |
| Colorado Status    | Lawful for sale       |
| Hawaii Status      | Lawful for sale       |
| Nevada Status      | Lawful for sale       |
| Vermont Status     | Lawful for sale       |
| Washington Status  | Lawful for sale       |
| RoHS Compliant     | Yes                   |
| SDS Sheet          | Incandescent_Lamp     |