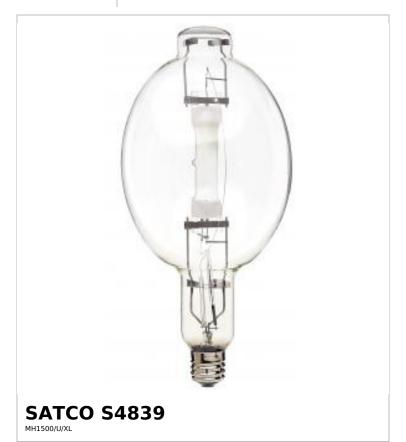

## SATCO NUVO

Project Name

Prepared By

Notes

RoHS Compliant

SDS Sheet

| General                                                                                                          |                                                                                               |
|------------------------------------------------------------------------------------------------------------------|-----------------------------------------------------------------------------------------------|
| Status                                                                                                           | Discontinued                                                                                  |
| Watts                                                                                                            | 1500W                                                                                         |
| Shape                                                                                                            | BT56                                                                                          |
| Base                                                                                                             | Mogul                                                                                         |
| ANSI Base                                                                                                        | E39                                                                                           |
| Finish                                                                                                           | Clear                                                                                         |
| CCT (Kelvin)                                                                                                     | 4000K                                                                                         |
| Temperature                                                                                                      | Cool White                                                                                    |
| CRI                                                                                                              | 60+                                                                                           |
| Lumens                                                                                                           | 170000L                                                                                       |
| Beam Spread                                                                                                      | 360                                                                                           |
| Hours Rated                                                                                                      | 6000                                                                                          |
| Operating Position                                                                                               | Universal                                                                                     |
| Product Category                                                                                                 | Metal Halide                                                                                  |
| Technology                                                                                                       | HID                                                                                           |
| Electrical                                                                                                       |                                                                                               |
| Start Method                                                                                                     | Probe Start                                                                                   |
| Physical                                                                                                         |                                                                                               |
| MOL                                                                                                              | 15.38                                                                                         |
| MOD                                                                                                              | 7                                                                                             |
| Lensed                                                                                                           | Lensed Lamp                                                                                   |
| Weight (lb.)                                                                                                     |                                                                                               |
| g ()                                                                                                             | 2                                                                                             |
| Additional Information                                                                                           | 2                                                                                             |
|                                                                                                                  | 3-Years                                                                                       |
| Additional Information                                                                                           |                                                                                               |
| Additional Information Warranty                                                                                  |                                                                                               |
| Additional Information Warranty Compliance                                                                       | 3-Years                                                                                       |
| Additional Information Warranty Compliance California Status                                                     | 3-Years  Lawful for sale in California                                                        |
| Additional Information Warranty Compliance California Status Title 20 / 24 Status                                | 3-Years  Lawful for sale in California  Lawful for sale                                       |
| Additional Information Warranty  Compliance California Status Title 20 / 24 Status Colorado Status               | 2-Years  Lawful for sale in California  Lawful for sale  Lawful for sale                      |
| Additional Information Warranty  Compliance California Status Title 20 / 24 Status Colorado Status Hawaii Status | Lawful for sale in California Lawful for sale Lawful for sale Lawful for sale Lawful for sale |