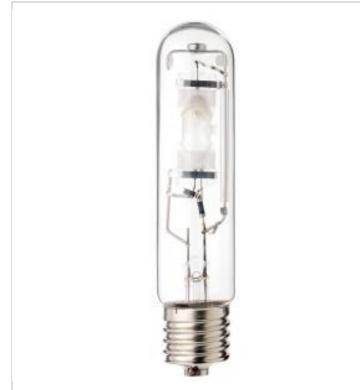

## SATCO NUVO

Project Name

Location

Prepared By

**SATCO S4840** MH175/HOR/T15/4K/E39

Notes

| General                |                               |
|------------------------|-------------------------------|
| Status                 | Discontinued                  |
| Watts                  | 175W                          |
| Shape                  | T15                           |
| Base                   | Mogul                         |
| ANSI Base              | E39                           |
| Finish                 | Clear                         |
| CCT (Kelvin)           | 4000K                         |
| Temperature            | Cool White                    |
| CRI                    | 60+                           |
| Lumens                 | 14000L                        |
| Beam Spread            | 360                           |
| Hours Rated            | 10000                         |
| Operating Position     | HOR +/- 15                    |
| Product Category       | Metal Halide                  |
| Technology             | HID                           |
| Electrical             |                               |
| Hg Content             | 26                            |
| Start Method           | Probe Start                   |
| Physical               |                               |
| MOL                    | 9.75                          |
| MOD                    | 1.88                          |
| Lensed                 | Lensed Lamp                   |
| Additional Information |                               |
| Warranty               | 3 Years                       |
| Compliance             |                               |
| California Status      | Lawful for sale in California |
| Title 20 / 24 Status   | Lawful for sale               |
| California Prop 65     | Lead                          |
| Colorado Status        | Lawful for sale               |
| Hawaii Status          | Lawful for sale               |
| Nevada Status          | Lawful for sale               |
| Washington Status      | Lawful for sale               |
| RoHS Compliant         | Yes                           |