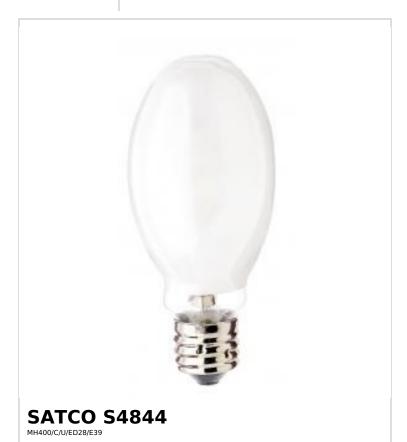

## SATCO NUVO

Project Name

ocation Prepared By

Notes

vw1 08-13-2025 00:25:

| Commit                                            |                                                 |
|---------------------------------------------------|-------------------------------------------------|
| General                                           |                                                 |
| Status                                            | Active                                          |
| Watts                                             | 400W                                            |
| Shape                                             | ED28                                            |
| Base                                              | Mogul                                           |
| ANSI Base                                         | E39                                             |
| Finish                                            | Coated White                                    |
| CCT (Kelvin)                                      | 3700K                                           |
| Temperature                                       | Cool White                                      |
| CRI                                               | 60+                                             |
| Lumens                                            | 33900L                                          |
| Beam Spread                                       | 360                                             |
| Hours Rated                                       | 20000                                           |
| Operating Position                                | Universal                                       |
| Product Category                                  | Metal Halide                                    |
| Technology                                        | HID                                             |
| Electrical                                        |                                                 |
| Hg Content                                        | 58                                              |
| Start Method                                      | Probe Start                                     |
| Physical                                          |                                                 |
| MOL                                               | 8.31                                            |
| MOD                                               | 3.5                                             |
| Lensed                                            | Lensed Lamp                                     |
| Housing Color                                     | None                                            |
| Additional Information                            |                                                 |
| Rated For Enclosed Fixture                        | Yes                                             |
| Warranty                                          | 3-Years                                         |
| Compliance                                        |                                                 |
| Location Rating                                   | Dry                                             |
| California Status                                 | Lawful for sale in California                   |
| Title 20 / 24 Status                              | Lawful for sale                                 |
|                                                   |                                                 |
| California Prop 65                                | Lead                                            |
| California Prop 65 Colorado Status                | Lead<br>Lawful for sale                         |
| ·                                                 |                                                 |
| Colorado Status                                   | Lawful for sale                                 |
| Colorado Status<br>Hawaii Status                  | Lawful for sale                                 |
| Colorado Status<br>Hawaii Status<br>Nevada Status | Lawful for sale Lawful for sale Lawful for sale |