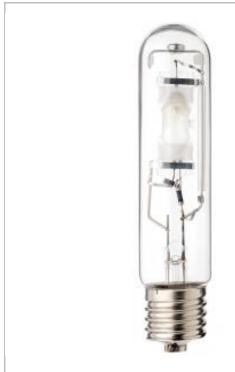

## **SATCO S4868**

MS250W/HOR/T15/3K 54843

## Notes

[www] 01-15-2024 02:40:

| General                | Active                      |
|------------------------|-----------------------------|
| Status<br>Watts        | 250W                        |
|                        | T15                         |
| Shape<br>Base          | Mogul                       |
| ANSI Base              | E39                         |
| Finish                 | Clear                       |
| CCT (Kelvin)           | 3200K                       |
| Temperature            | Neutral White               |
| CRI                    | 65                          |
| Lumens                 | 23000L                      |
| Beam Spread            | 360                         |
| Hours Rated            | 10000                       |
| Operating Position     | HOR +/- 45                  |
| Lamp Type              | Metal Halide                |
| Technology             | HID                         |
| Electrical             |                             |
| Start Method           | Pulse Start                 |
| Physical               |                             |
| MOL                    | 8.31                        |
| MOD                    | 1.88                        |
| Lensed                 | Lensed Lamp                 |
| Additional Information |                             |
| Warranty               | Avg. Rated Hour Limited     |
| Compliance             |                             |
| Energy Star            | No                          |
| CA T20 / T24 Pationale | Evernt - Rase Not Regulated |