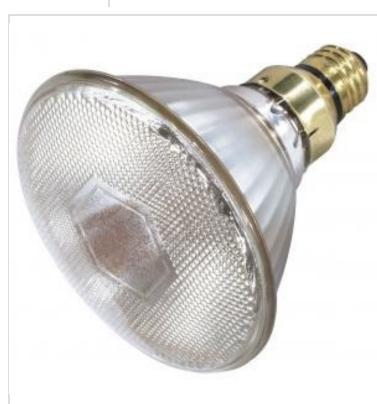

## SATCO NUVO

Project Name

......

Prepared By

SATCO S4869 CDM100PAR38/FL/4K/ELITE

## Notes

| General                    |                               |
|----------------------------|-------------------------------|
| Status                     | Discontinued                  |
| Watts                      | 100W                          |
| Shape                      | PAR38                         |
| Base                       | Medium                        |
| ANSI Base                  | E26                           |
| Finish                     | Clear                         |
| CCT (Kelvin)               | 4000K                         |
| Temperature                | Cool White                    |
| CRI                        | 93+                           |
| Lumens                     | 54000L                        |
| Hours Rated                | 10000                         |
| Operating Position         | Universal                     |
| Product Category           | Metal Halide                  |
| Technology                 | HID                           |
| Electrical                 |                               |
| CBCP                       | 20000                         |
| Start Method               | Probe Start                   |
| Physical                   |                               |
| MOL                        | 5.31                          |
| MOD                        | 4.75                          |
| Lensed                     | Lensed Lamp                   |
| Additional Information     |                               |
| Rated For Enclosed Fixture | No                            |
| Warranty                   | 3-Years                       |
| Compliance                 |                               |
| California Status          | Lawful for sale in California |
| Title 20 / 24 Status       | Lawful for sale               |
| Colorado Status            | Lawful for sale               |
| Hawaii Status              | Lawful for sale               |
| Nevada Status              | Lawful for sale               |
| Washington Status          | Lawful for sale               |
|                            |                               |