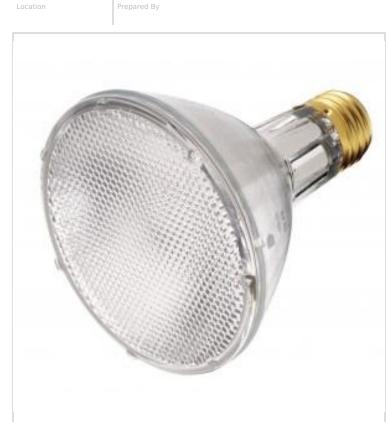

## SATCO NUVO

SDS Sheet

Project Name

**SATCO S4878** CDM70PAR30L/M/SP/3K

## Notes

| General                    |                               |
|----------------------------|-------------------------------|
| Status                     | Discontinued                  |
| Watts                      | 70W                           |
| Shape                      | PAR30                         |
| Base                       | Medium                        |
| ANSI Base                  | E26                           |
| Finish                     | Clear                         |
| CCT (Kelvin)               | 3000K                         |
| Temperature                | Warm White                    |
| CRI                        | 80+                           |
| Lumens                     | 68000L                        |
| Hours Rated                | 9000                          |
| Operating Position         | Universal                     |
| Product Category           | Metal Halide                  |
| Technology                 | HID                           |
| Electrical                 |                               |
| CBCP                       | 68000                         |
| Start Method               | Pulse Start                   |
| Physical                   |                               |
| MOL                        | 4.75                          |
| MOD                        | 3.75                          |
| Lensed                     | Lensed Lamp                   |
| Additional Information     |                               |
| Rated For Enclosed Fixture | No                            |
| Warranty                   | 3-Years                       |
| Compliance                 |                               |
| California Status          | Lawful for sale in California |
| Title 20 / 24 Status       | Lawful for sale               |
| Colorado Status            | Lawful for sale               |
| Hawaii Status              | Lawful for sale               |
| Nevada Status              | Lawful for sale               |
| Washington Status          | Lawful for sale               |
| RoHS Compliant             | Yes                           |
|                            |                               |