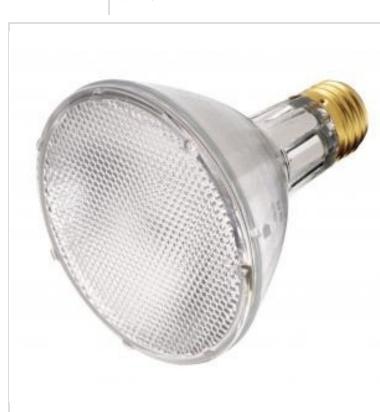

## SATCO NUVO

SDS Sheet

Project Name

Prepared By

**SATCO S4879** CDM70PAR30L/M/FL/3K 426544

Notes

| General                    |                               |
|----------------------------|-------------------------------|
| Status                     | Active                        |
| Watts                      | 70W                           |
| Shape                      | PAR30                         |
| Base                       | Medium                        |
| ANSI Base                  | E26                           |
| Finish                     | Clear                         |
| CCT (Kelvin)               | 3000K                         |
| Temperature                | Warm White                    |
| CRI                        | 80+                           |
| Lumens                     | 10000L                        |
| Hours Rated                | 9000                          |
| Operating Position         | Universal                     |
| Product Category           | Metal Halide                  |
| Technology                 | HID                           |
| Electrical                 |                               |
| СВСР                       | 10000                         |
| Start Method               | Pulse Start                   |
| Physical                   |                               |
| MOL                        | 4.75                          |
| MOD                        | 3.75                          |
| Lensed                     | Lensed Lamp                   |
| Additional Information     |                               |
| Rated For Enclosed Fixture | No                            |
| Warranty                   | 3-Years                       |
| Compliance                 |                               |
| California Status          | Lawful for sale in California |
| Title 20 / 24 Status       | Lawful for sale               |
| California Prop 65         | Lead                          |
| Colorado Status            | Lawful for sale               |
| Hawaii Status              | Lawful for sale               |
| Nevada Status              | Lawful for sale               |
| Washington Status          | Lawful for sale               |
| RoHS Compliant             | Yes                           |
|                            |                               |