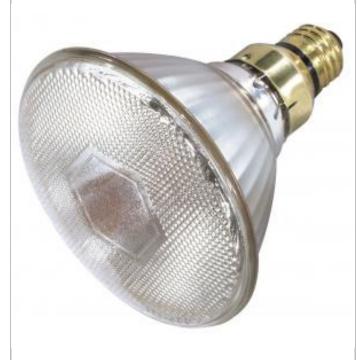

## **SATCO S4888**

CDM100PAR38/SP 3K ELITE 456509

Notes

General Status Discontinued Watts 100W PAR38 Shape Base Medium ANSI Base E26 Finish Clear CCT (Kelvin) 3000K Temperature Warm White CRI 85 Lumens 70000L Hours Rated 12500 **Operating Position** Universal Metal Halide Lamp Type Technology HID Electrical CBCP 70000 Start Method Pulse Start Physical MOL 5.31 MOD 4.75 Lensed Lensed Lamp Additional Information Rated For Enclosed Fixture No Warranty Avg. Rated Hour Limited Compliance Energy Star No CA T20 / T24 Rationale Exempt - HID California Status Lawful for sale in California Title 20 / 24 Status Lawful for sale Colorado Status Lawful for sale Hawaii Status Lawful for sale Nevada Status Lawful for sale Washington Status Lawful for sale Vermont Status Lawful for sale Yes **RoHS** Compliant SDS Sheet Metal\_Halide\_Lamp