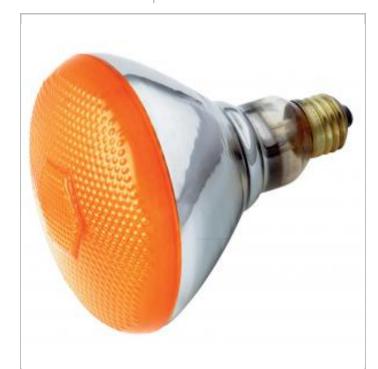

## **SATCO S5003**

230 VOLT 100W BR-38 AMBER E27

Notes

[www] 01-15-2024 02:40:

| General                |                         |
|------------------------|-------------------------|
| Status                 | Active                  |
| Watts                  | 100W                    |
| Volts                  | 230V                    |
| Shape                  | BR38                    |
| Filament               | CC-9                    |
| Base                   | Medium                  |
| ANSI Base              | E26                     |
| Finish                 | Amber                   |
| Dimmable               | Yes-Dimmable            |
| Hours Rated            | 2000                    |
| Lamp Type              | Reflector               |
| Technology             | Incandescent            |
| Physical               |                         |
| MOL                    | 5.31                    |
| MOD                    | 4.75                    |
| Additional Information |                         |
| Warranty               | Avg. Rated Hour Limited |
| Compliance             |                         |