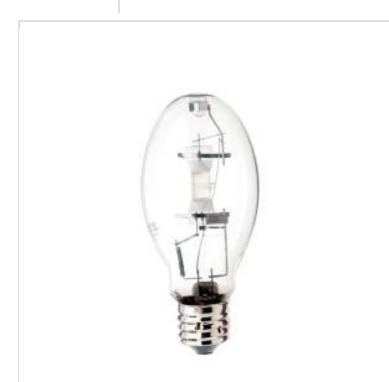

## SATCO NUVO

Project Name

Location

Prepared By

| General                |                               |
|------------------------|-------------------------------|
| Status                 | Discontinued                  |
| Watts                  | 70W                           |
| Shape                  | ED28                          |
| Base                   | Mogul Extended                |
| ANSI Base              | EX39                          |
| Finish                 | Clear                         |
| CCT (Kelvin)           | 4200K                         |
| Temperature            | Cool White                    |
| CRI                    | 60+                           |
| Lumens                 | 5600L                         |
| Beam Spread            | 360                           |
| Hours Rated            | 15000                         |
| Operating Position     | Universal                     |
| Product Category       | Metal Halide                  |
| Technology             | HID                           |
| Electrical             |                               |
| Hg Content             | 16                            |
| Start Method           | Pulse Start                   |
| Physical               |                               |
| MOL                    | 8.31                          |
| MOD                    | 3.5                           |
| Lensed                 | Lensed Lamp                   |
| Additional Information |                               |
| Warranty               | 3-Years                       |
| Compliance             |                               |
| California Status      | Lawful for sale in California |
| Title 20 / 24 Status   | Lawful for sale               |
| California Prop 65     | Lead                          |
| Colorado Status        | Lawful for sale               |
| Hawaii Status          | Lawful for sale               |
| Nevada Status          | Lawful for sale               |

Lawful for sale

Metal\_Halide\_Lamp

Yes

**SATCO S5830** MH70/ED28/U/4K MOG

Notes

Washington Status

**RoHS** Compliant

SDS Sheet