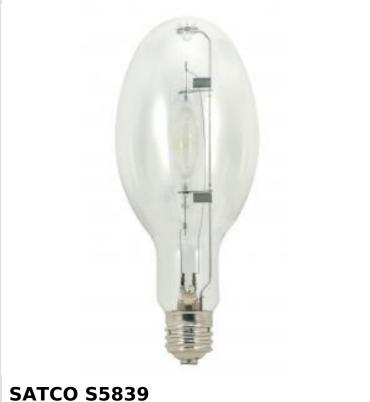

## SATCO NUVO

Project Name

Prepared By

MS250/ED28/PS/U/4K MOG

Notes

| Status                 | Active                        |
|------------------------|-------------------------------|
| Watts                  | 250W                          |
| Shape                  | ED28                          |
| Base                   | Mogul                         |
| ANSI Base              | E39                           |
| Finish                 | Clear                         |
| CCT (Kelvin)           | 4000K                         |
| Temperature            | Cool White                    |
| CRI                    | 60+                           |
| Lumens                 | 25000L                        |
| Beam Spread            | 360                           |
| Hours Rated            | 15000                         |
| Operating Position     | Universal                     |
| Product Category       | Metal Halide                  |
| Technology             | HID                           |
| Electrical             |                               |
| Hg Content             | 28                            |
| Start Method           | Pulse Start                   |
| Physical               |                               |
| MOL                    | 8.31                          |
| MOD                    | 3.5                           |
| Lensed                 | Lensed Lamp                   |
| Weight (lb.)           | 0.39                          |
| Additional Information |                               |
| Warranty               | 3-Years                       |
| Compliance             |                               |
| California Status      | Lawful for sale in California |
| Title 20 / 24 Status   | Lawful for sale               |