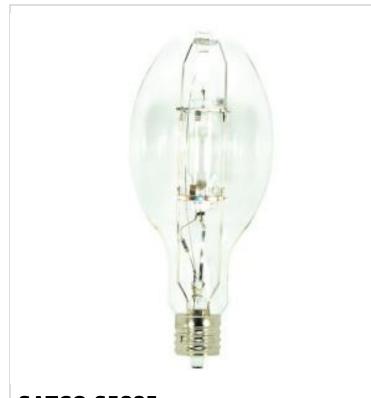

## SATCO NUVO

Project Name

```
Location
```

Prepared By

**SATCO S5885** MP175/ED28/BU/4K

Notes

| General                    |                               |
|----------------------------|-------------------------------|
| Status                     | Discontinued                  |
| Watts                      | 175W                          |
| Shape                      | ED28                          |
| Base                       | Mogul                         |
| ANSI Base                  | E39                           |
| Finish                     | Clear                         |
| CCT (Kelvin)               | 4200K                         |
| Temperature                | Cool White                    |
| CRI                        | 60+                           |
| Lumens                     | 14400L                        |
| Beam Spread                | 360                           |
| Hours Rated                | 10000                         |
| Operating Position         | BU +/- 15                     |
| Product Category           | Metal Halide                  |
| Technology                 | HID                           |
| Electrical                 |                               |
| Hg Content                 | 26                            |
| Start Method               | Probe Start                   |
| Physical                   |                               |
| MOL                        | 8.31                          |
| MOD                        | 3.5                           |
| Lensed                     | Lensed Lamp                   |
| Additional Information     |                               |
| Rated For Enclosed Fixture | Yes                           |
| Warranty                   | 3 Years                       |
| Compliance                 |                               |
| California Status          | Lawful for sale in California |
| Title 20 / 24 Status       | Lawful for sale               |
| California Prop 65         | Lead                          |
| Colorado Status            | Lawful for sale               |
| Hawaii Status              | Lawful for sale               |
| Nevada Status              | Lawful for sale               |
| Washington Status          | Lawful for sale               |
| RoHS Compliant             | Yes                           |
| SDS Sheet                  | Metal_Halide_Lamp             |