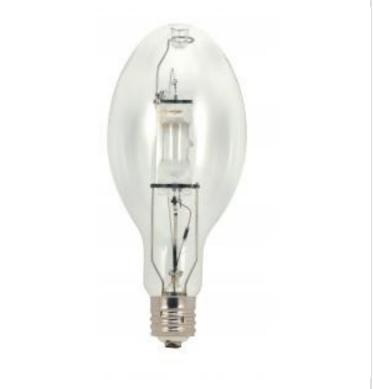

## SATCO NUVO

Project Name

Prepared By

**SATCO S5888** 

MP400/ED28/PS/BU/4K

Notes

| General                    |                               |
|----------------------------|-------------------------------|
| Status                     | Discontinued                  |
| Watts                      | 400W                          |
| Shape                      | ED28                          |
| Base                       | Mogul Extended                |
| ANSI Base                  | EX39                          |
| Finish                     | Clear                         |
| CCT (Kelvin)               | 4200K                         |
| Temperature                | Cool White                    |
| CRI                        | 60+                           |
| Lumens                     | 42000L                        |
| Beam Spread                | 360                           |
| Hours Rated                | 20000                         |
| Operating Position         | BU +/- 15                     |
| Product Category           | Metal Halide                  |
| Technology                 | HID                           |
| Electrical                 |                               |
| Hg Content                 | 57                            |
| Start Method               | Pulse Start                   |
| Physical                   |                               |
| MOL                        | 8.31                          |
| MOD                        | 3.5                           |
| Lensed                     | Lensed Lamp                   |
| Additional Information     |                               |
| Rated For Enclosed Fixture | Yes                           |
| Warranty                   | 3-Years                       |
| Compliance                 |                               |
| California Status          | Lawful for sale in California |
| Title 20 / 24 Status       | Lawful for sale               |
| California Prop 65         | Lead                          |
| Colorado Status            | Lawful for sale               |
| Hawaii Status              | Lawful for sale               |
|                            |                               |