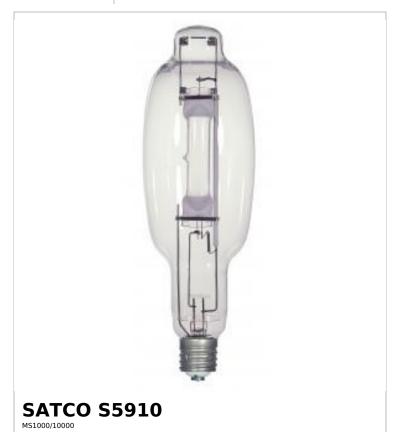

## SATCO NUVO

Project Name

ocation Prepared By

Notes

ww] 06-25-2025 00:05

SDS Sheet

| Status                     | Discontinued                  |
|----------------------------|-------------------------------|
| Watts                      | 1000W                         |
| Volts                      | 120V                          |
| Shape                      | T120                          |
| Base                       | Mogul                         |
| ANSI Base                  | E39                           |
| Finish                     | Clear                         |
| CCT (Kelvin)               | 10000K                        |
| CRI                        | 85+                           |
| Lumens                     | 68000L                        |
| Beam Spread                | 360                           |
| Hours Rated                | 10000                         |
| Operating Position         | HOR +/- 15                    |
| Product Category           | Metal Halide                  |
| Technology                 | HID                           |
| Electrical                 |                               |
| Hg Content                 | 132                           |
| Start Method               | Probe Start                   |
| Physical                   |                               |
| MOL                        | 15.38                         |
| MOD                        | 4.63                          |
| Lensed                     | Lensed Lamp                   |
| Additional Information     |                               |
| Rated For Enclosed Fixture | Yes                           |
| Warranty                   | 3-Years                       |
| Compliance                 |                               |
| California Status          | Lawful for sale in California |
| Title 20 / 24 Status       | Lawful for sale               |
| California Prop 65         | Lead                          |
| Colorado Status            | Lawful for sale               |
| Hawaii Status              | Lawful for sale               |
| Nevada Status              | Lawful for sale               |
| Washington Status          | Lawful for sale               |
|                            |                               |
| RoHS Compliant             | Yes                           |