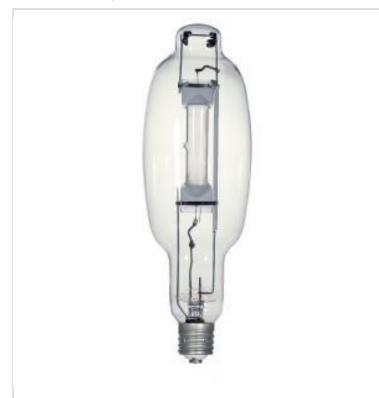

## SATCO S5912

## Notes

| General                    |                               |
|----------------------------|-------------------------------|
| Status                     | Discontinued                  |
| Watts                      | 1000W                         |
| Volts                      | 120V                          |
| Shape                      | T120                          |
| Base                       | Mogul                         |
| ANSI Base                  | E39                           |
| Finish                     | Clear                         |
| CCT (Kelvin)               | 6500K                         |
| Temperature                | Daylight                      |
| CRI                        | 60+                           |
| Lumens                     | 92000L                        |
| Beam Spread                | 360                           |
| Hours Rated                | 10000                         |
| Operating Position         | HOR +/- 15                    |
| Product Category           | High Pressure Sodium          |
| Technology                 | HID                           |
| Electrical                 |                               |
| Hg Content                 | 167                           |
| Start Method               | Probe Start                   |
| Physical                   |                               |
| MOL                        | 15.38                         |
| MOD                        | 4.63                          |
| Lensed                     | Lensed Lamp                   |
| Additional Information     |                               |
| Rated For Enclosed Fixture | Yes                           |
| Warranty                   | 3-Years                       |
| Compliance                 |                               |
| California Status          | Lawful for sale in California |
| Title 20 / 24 Status       | Lawful for sale               |
| California Prop 65         | Lead                          |
| Colorado Status            | Lawful for sale               |
| Hawaii Status              | Lawful for sale               |
| Nevada Status              | Lawful for sale               |
| Washington Status          | Lawful for sale               |
| RoHS Compliant             | Yes                           |
|                            |                               |