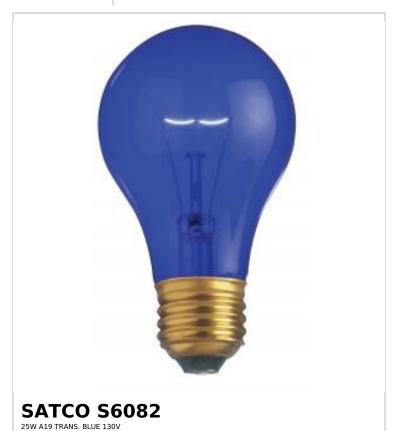

## SATCO NUVO

Project Name

ocation Prepared By

Notes

www1 08-10-2025 22:40:06

RoHS Compliant

SDS Sheet

| Status           | Active           |
|------------------|------------------|
| Watts            | 25W              |
| Volts            | 130V             |
| Shape            | A19              |
| Filament         | C-9              |
| Base             | Medium           |
| ANSI Base        | E26              |
| Finish           | Transparent Blue |
| Beam Spread      | 360              |
| Dimmable         | Yes-Dimmable     |
| Hours Rated      | 2000             |
| Product Category | Туре А           |
| Technology       | Incandescent     |
| Physical         |                  |
| MOL              | 4.13             |
| MOD              | 2.38             |
| Housing Color    | None             |