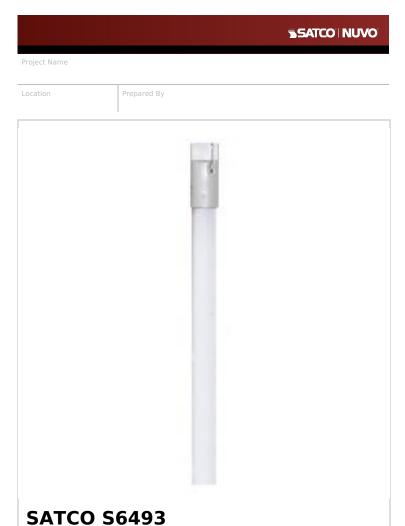

Notes

FM11/841 T2

vw] 08-21-2025 22:56:3

| General                          |                      |
|----------------------------------|----------------------|
| Status                           | Discontinued         |
| Watts                            | 11W                  |
| Shape                            | T2                   |
| Base                             | Axial                |
| ANSI Base                        | W4.3x8.5d            |
| Nominal Length                   | 16.59                |
| Finish                           | Frost                |
| CCT (Kelvin)                     | 4100K                |
| Temperature                      | Cool White           |
| CRI                              | 80+                  |
| Lumens                           | 750L                 |
| Beam Spread                      | 360                  |
| Hours Rated                      | 10000                |
| Product Category                 | Linear               |
| Technology                       | Fluorescent          |
| Electrical                       |                      |
| Operating Temperature            | Ballast Dependent    |
| Physical                         |                      |
| MOL                              | 16.59                |
| MOD                              | 0.25                 |
| Housing Color                    | None                 |
| Additional Information           |                      |
| Warranty                         | 3-Years              |
| Compliance                       |                      |
| California Status                | Non-Compliant        |
| Title 20 / 24 Status             | Non-Compliant        |
| California Prop 65               | Lead                 |
| Colorado Status                  | Non-Compliant        |
| Hawaii Status                    | Lawful for sale      |
| Nevada Status                    | Lawful for sale      |
| Oregon Status                    | Non-Compliant        |
| Rhode Island Status              | Non-Compliant        |
| Vermont Status                   | Non-Compliant        |
|                                  |                      |
| Washington Status                | Lawful for sale      |
| Washington Status RoHS Compliant | Lawful for sale  Yes |