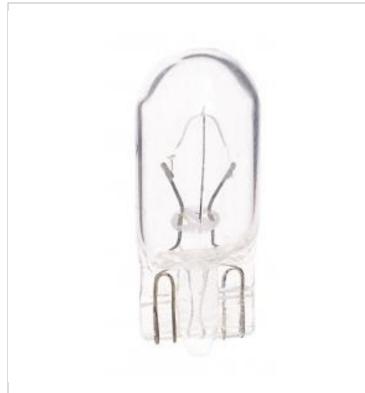

## SATCO NUVO

Project Name

ocation Prepared By

**SATCO S6901** 

85 28V 1.2W W2.1X4.9D T1.75

Notes

www1 09-07-2025 21:00:0

| General          |                |
|------------------|----------------|
| Status           | Active         |
| Watts            | 1.12W          |
| Volts            | 28V            |
| Shape            | T1.75          |
| Filament         | C-2F           |
| Base             | Sub Mini Wedge |
| ANSI Base        | W2.1x4.9d      |
| Finish           | Clear          |
| Beam Spread      | 360            |
| Hours Rated      | 7000           |
| Product Category | Miniature      |
| Technology       | Incandescent   |
| Electrical       |                |
| Amps             | 0.040A         |
| Dimmable         | Non-Dimmable   |
| Physical         |                |
|                  |                |