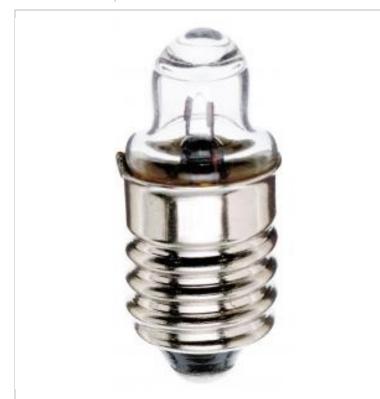

## SATCO' NUVO

Project Name

Prepared By

| SATCO                  | S6907 |
|------------------------|-------|
| 222 2.25V .56W TL3 E10 |       |

| General              |                               |
|----------------------|-------------------------------|
| Status               | Active                        |
| Watts                | 0.56W                         |
| Volts                | 2.25V                         |
| Shape                | TL-3                          |
| Filament             | C-2R                          |
| Base                 | Miniature Screw               |
| ANSI Base            | E10                           |
| Finish               | Clear                         |
| Beam Spread          | 360                           |
| Hours Rated          | 5                             |
| Product Category     | Miniature                     |
| Technology           | Incandescent                  |
| Electrical           |                               |
| Amps                 | 0.250A                        |
| Dimmable             | Non-Dimmable                  |
| Physical             |                               |
| MOL                  | 0.94                          |
| MOD                  | 0.38                          |
| Housing Color        | None                          |
| Compliance           |                               |
| California Status    | Lawful for sale in California |
| Title 20 / 24 Status | Lawful for sale               |
| California Prop 65   | Lead                          |
| Colorado Status      | Lawful for sale               |
| Hawaii Status        | Lawful for sale               |
| Nevada Status        | Lawful for sale               |
| Vermont Status       | Lawful for sale               |
| Washington Status    | Lawful for sale               |
| RoHS Compliant       | Yes                           |
| SDS Sheet            | Incandescent_Lamp             |
|                      |                               |