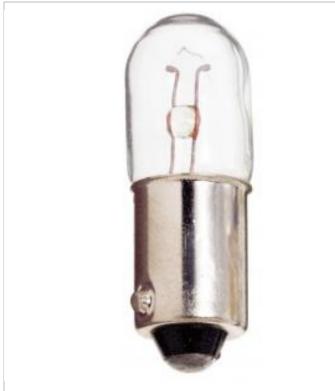

## SATCO' NUVO

Project Name

Location

Prepared By

| General              |                               |
|----------------------|-------------------------------|
| Status               | Active                        |
| Watts                | 1.58W                         |
| Volts                | 6.3V                          |
| Shape                | T3.25                         |
| Filament             | C-2R                          |
| Base                 | Miniature Bayonet             |
| ANSI Base            | BA9s                          |
| Finish               | Clear                         |
| Beam Spread          | 360                           |
| Hours Rated          | 3000                          |
| Product Category     | Miniature                     |
| Technology           | Incandescent                  |
| Electrical           |                               |
| Amps                 | 0.250A                        |
| Dimmable             | Non-Dimmable                  |
| Physical             |                               |
| MOL                  | 1.19                          |
| MOD                  | 0.41                          |
| Housing Color        | None                          |
| Compliance           |                               |
| California Status    | Lawful for sale in California |
| Title 20 / 24 Status | Lawful for sale               |
| California Prop 65   | Lead                          |
| Colorado Status      | Lawful for sale               |
| Hawaii Status        | Lawful for sale               |
| Nevada Status        | Lawful for sale               |
| Vermont Status       | Lawful for sale               |
|                      |                               |