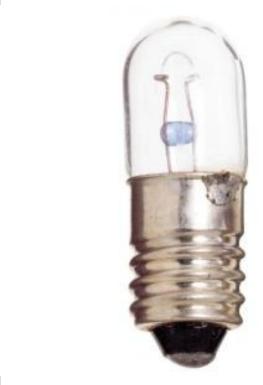

## SATCO NUVO

Project Name

ocation Prepared By

**SATCO S6911** 

46 6.3V 1.58W E10 T3.25

Notes

www1 09-09-2025 21:52:4

| Status           | Active          |
|------------------|-----------------|
| Watts            | 1.58W           |
| Volts            | 6.3V            |
| Shape            | T3.25           |
| Filament         | C-2R            |
| Base             | Miniature Screw |
| ANSI Base        | E10             |
| Finish           | Clear           |
| Beam Spread      | 360             |
| Hours Rated      | 3000            |
| Product Category | Miniature       |
| Technology       | Incandescent    |