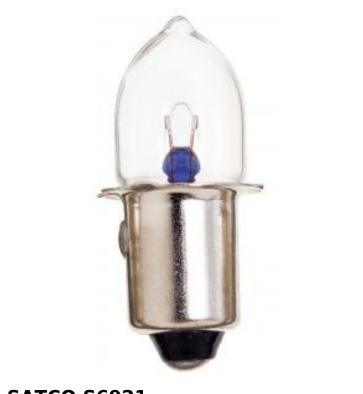

## SATCO NUVO

Project Name

ocation Prepared By

**SATCO S6921** 

PR2 2.38V 1.2W P13.5S B3 1/2

Notes

[www1 08-26-2025 22:39:45

SDS Sheet

| General          |                            |
|------------------|----------------------------|
|                  |                            |
| Status           | Active                     |
| Watts            | 1.19W                      |
| Volts            | 2.38V                      |
| Shape            | B3.5                       |
| Filament         | C-2R                       |
| Base             | Single Contact Mini Flange |
| ANSI Base        | P13.5s                     |
| Finish           | Clear                      |
| Beam Spread      | 360                        |
| Hours Rated      | 15                         |
| Product Category | Miniature                  |
| Technology       | Incandescent               |
| Electrical       |                            |
| Amps             | 0.500A                     |
| Dimmable         | Non-Dimmable               |
| Physical         |                            |
| MOL              | 1.25                       |
| MOD              | 0 44                       |